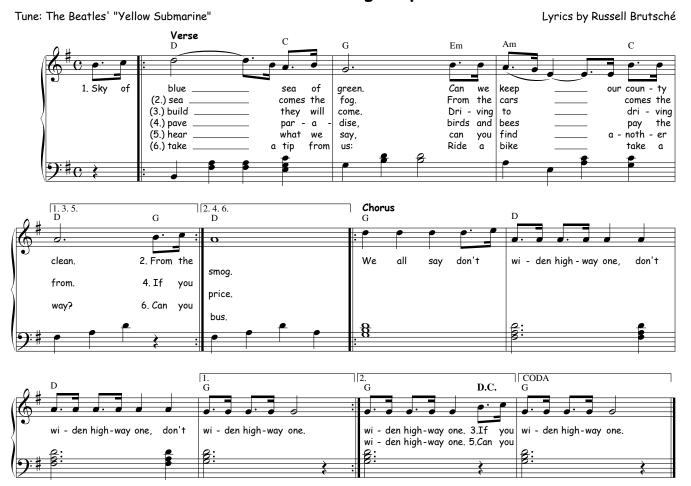

## Don't Widen Highway One!

## **Notes**

- 1. The above score is in the Beatles' original key (G), with the accompaniment (and guitar chords) as found in a Beatles score—see http://sheetmusic-free.com/yellow-submarine-sheet-music-beatles/
- 2. The idea of the score is
  - (a) Sing the first two verses, followed by the chorus, then
  - (b) the next two verses, followed by the chorus, then
  - (c) the final two verses, ending with the chorus.
- 3. Russell likes to play it in the key of E. It may also suit to start with the chorus.
- 4. This sheet may be downloaded from http://SustainableTransportationSC.org/songs/pdf/dont\_widen.pdf.